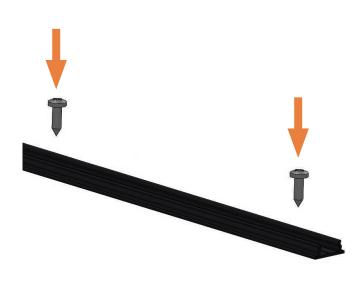

## Step 1

Insert PCB holders in guidance slide (Quantity: two per board).

Step 2 Screw head ends.