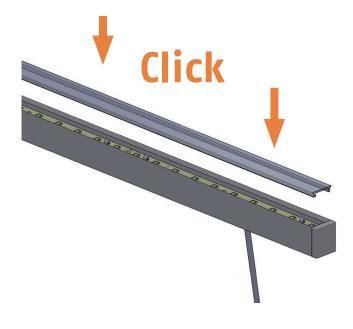

### Step 3

Cabling and attach the boards. Lead cable through the hole.

Step 4

Clipping cover.

Step 5

Screw fixing rail.

Step 6

Put on luminaire. Finished.