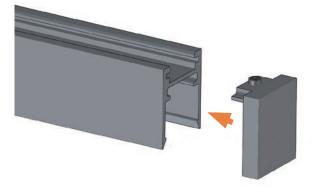

## Step 1

Insert PCB holders in guidance slide (Quantity: two per board).

Step 2 Screw head ends.