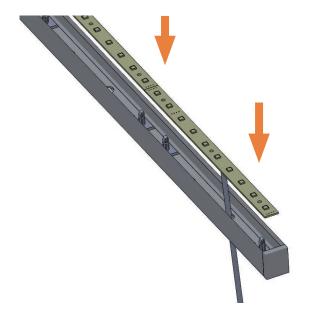

### Step 3

Cabling and attach the boards. Lead cable through the hole.

Step 4

Clipping cover.

Step 5

Screw fixing rail.

Step 6

Put on luminaire. Finished.