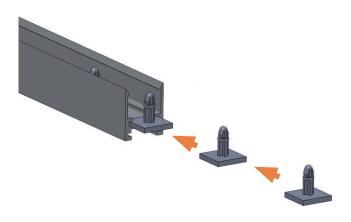

## Step 1

Insert PCB holders in guidance slide (Quantity: two per board).

Step 2 Screw head ends.