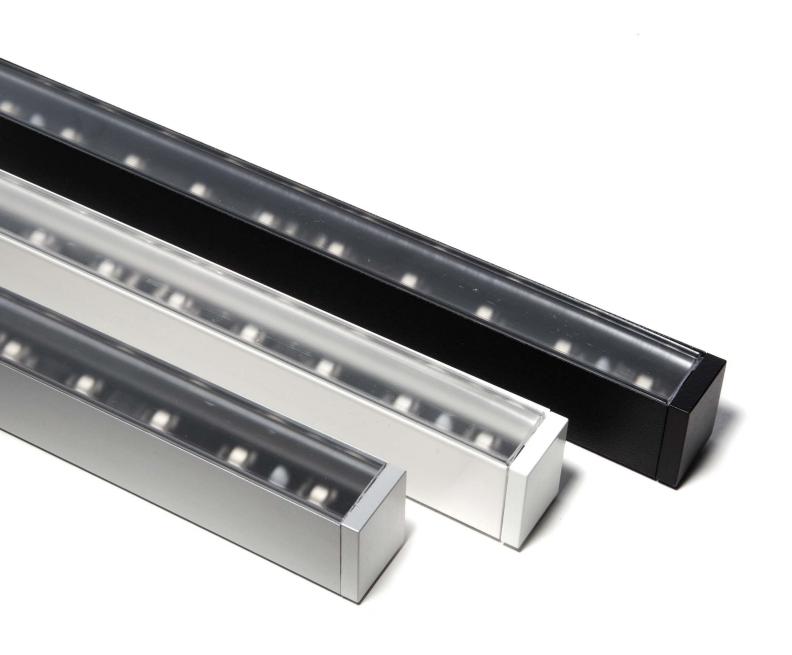

# Rectangular Profiles

# **Assembly Instruction**







## Step 1

Insert PCB holders in guidance slide (Quantity: two per board).

Step 2 Screw head ends.



### Step 3

Cabling and attach the boards. Lead cable through the hole.



Step 4

Clipping cover.





Step 5

Screw fixing rail.

Step 6

Put on luminaire. Finished.

#### Why Schnick Schnack Systems?

As installation times become increasingly shorter the complexity of systems simultaneously increases as do the requirements of customers.

We are a supplier who delivers high-quality reliable systems – under tight deadline constraints that are not only quick to install but also simple to operate and service.

#### Schnick-Schnack-Systems GmbH

Mathias-Brüggen-Straße 79 50829 Cologne (Germany)

Phone +49 (0) 221/992019-0 Fax +49 (0) 221/16 85 09-73

info@schnickschnacksystems.com www