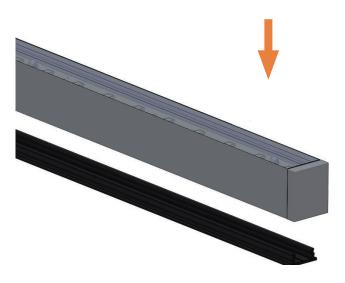

### Step 3

Cabling and attach the boards. Lead cable through the hole.

Step 4

Clipping cover.

Step 5

Screw fixing rail.

Step 6

Put on luminaire. Finished.