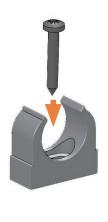

**Step 3**Fix covering.

Step 2b

Step 4

Screw fixing.

Step 5

Click profile into mount. Finished.