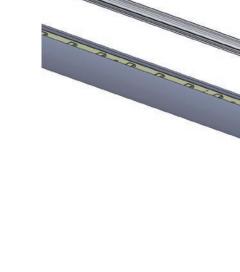

**Step 3**Fix covering.

Step 2b

Step 4

Screw fixing.

Step 5

Click profile into mount. Finished.