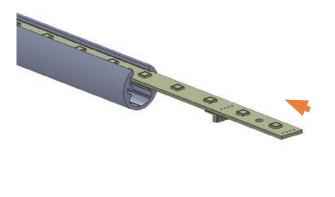

## Cylindrical profiles

**Assembly Instruction** 

**Step 1**Cabling LED-Strips and slide into the profile.

Screw head ends.
Conductor through head end with cable outlet.

With anodized head pieces isolation above!