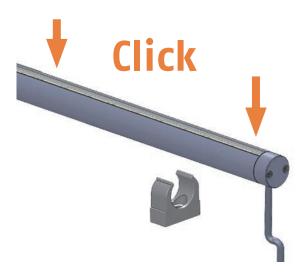

**Step 3**Fix covering.

Step 2b

Step 4

Screw fixing.

Step 5

Click profile into mount. Finished.