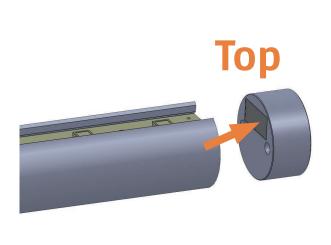

## Cylindrical profiles

**Assembly Instruction** 

**Step 1**Cabling LED-Strips and slide into the profile.

Screw head ends.
Conductor through head end with cable outlet.

With anodized head pieces isolation above!